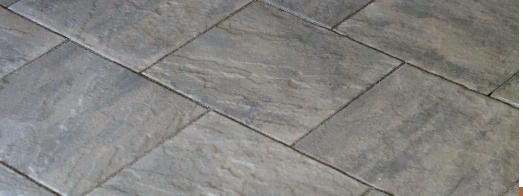

# Jordan Bay Flagging

**Jordan Bay** 

Flagging

Riven-Faced Texture

## **Modern Design**

Jordan Bay Flagging is perfect for an entryway, backyard patio, pool deck, or outdoor entertainment area. The single-size stones with a riven-faced texture create a stunning appearance on their own or can be mixed with our Sebago Stone for even more design possibilities.