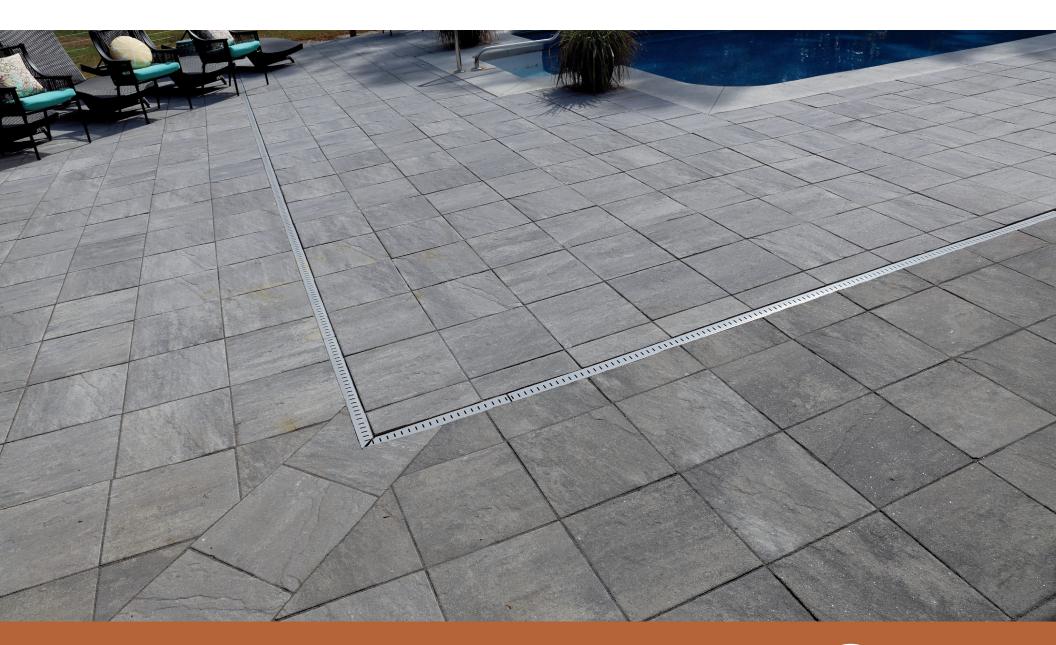

# Jordan Bay Flagging

**Jordan Bay** 

Flagging

Riven-Faced Texture

## **Modern Design**

Jordan Bay Flagging is perfect for an entryway, backyard patio, pool deck, or outdoor entertainment area. The single-size stones with a riven-faced texture create a stunning appearance on their own or can be mixed with our Sebago Stone for even more design possibilities.