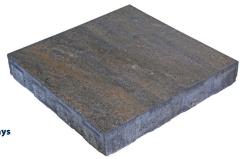

### UNIT DIMENSIONS

| Height       | 2 3/8" (60 mm) |
|--------------|----------------|
| Width        | 16" (406 mm)   |
| Length       | 16" (406 mm)   |
| Units/Pallet | 60             |
| Units/Layer  | 6              |
| Units/Sq ft  | .56            |
| Sa ft/Unit   | 1.77           |